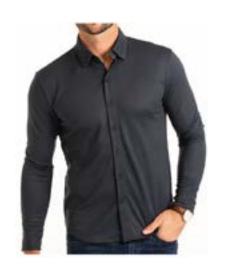

### When the hustle brings the heat, you need a shirt that can take it.

Meet the Twillory Performance Shirt: crafted from 4-Way Stretch fabric, each shirt features Coolmax moisture-wicking tech to keep you dry, and our proprietary Non-Iron treatment to keep you wrinkle free.

58% Cotton | 19% Coolmax | 18% Nylon | 5% Spandex

#### PERFORMANCE SHIRTS

ADVANCER SKU: TFW17MPF001C

MOVER SKU: TFW17MPF004C

VERSAILLES SKU: TFW22MPF140X

BOXER SKU: TEW20MPF121C

AMERICANA SKU: TFW22MPF139X

LEADER SKU: TSS19MPF006X

HUNTER SKU: TSS18MPF017X