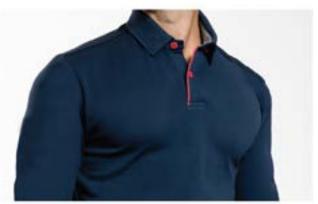

#### Polo Shirt, meet button-down style.

Featuring a perfectly-untuckable tail length and our signature "T" logo, these are the perfect evolution of a look that's always casual, but never careless.

100% Polyester