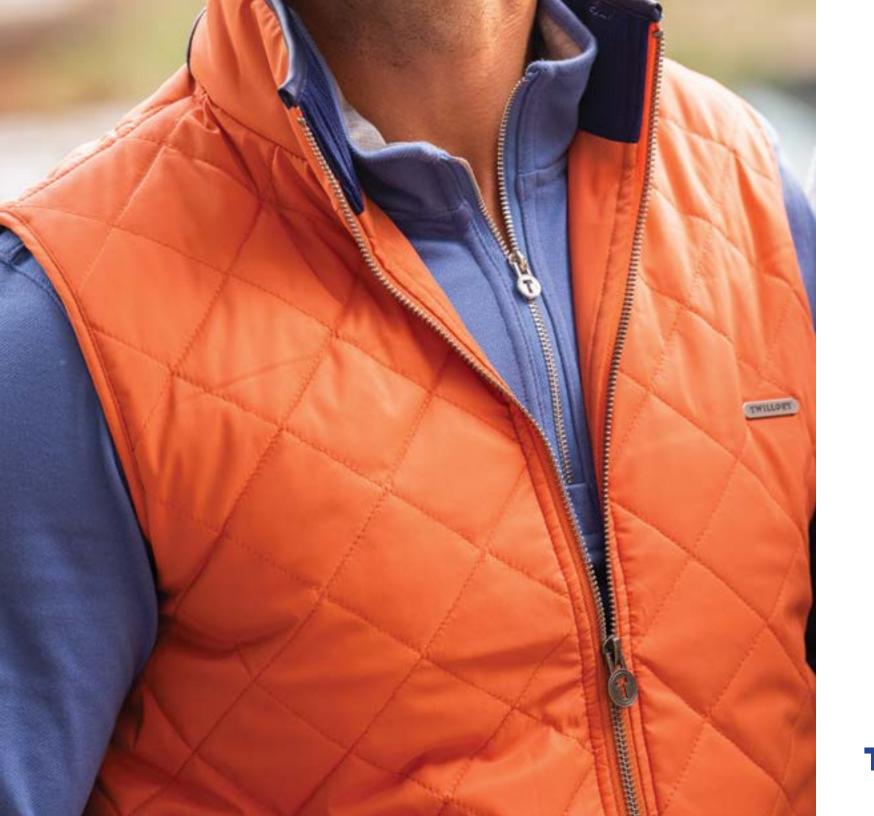

#### When the weather gets a bit nippy...

The timeless Quilted Coat you know and love, now with Performance features. Fleecelined for reliable warmth well down below 32 degrees. Where's the game changer? Check under the hood! The magnetic hood that is; whip it out in the rain and fold it back into its dedicated pocket when things clear up. Cold weather just isn't an issue anymore.

Outer Shell: 100% Polyester Microfiber Stretch Inner Lining: 100% Polyester Polar Fleece