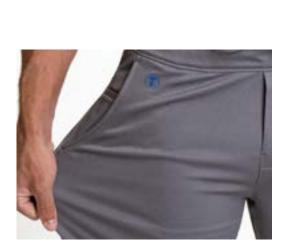

er just isn't an issue anymore.

Outer Shell: 100% Polyester Microfiber Stretch Inner Lining: 100% Polyester Polar Fleece







#### **QUARTER ZIPS**







#### **Built to keep you warm...**

Our performance Quarter Zip Sweater is designed to keep you warm, all while offering a snazzy layering option. Pair it with your favorite Twillory shirt and your favorite coat to keep the cold at bay!

64% Rayon | 32% Nylon | 4% Spandex







#### **CREWNECKS & BOMBER SWEATERS**

#### Comfort & Function meet again...

Our Crewneck Sweater is a Menswear staple, with our signature Performance fabric and details like hidden pockets. And don't skip out on our Bomber Sweater-you can always rely on it to complete your look.

64% Rayon | 32% Nylon | 4% Spandex







**TWILLORY ATHLEISURE** 





















#### The perfect Jogger...

The perfect jogger goes with anything, anywhere, anytime. Shopping? Yes. Watching the game? Yes. Biking? Yep. Working? Mostly yes. Weddings? Why not. So just say "yes" to these joggers.

64% Rayon | 32% Nylon | 4% Spandex

#### LONG // SHORT SLEEVE PERFORMANCE TEES

















The Twillory Athleisure line goes with anything, anywhere, anytime. Working out or working in, these tees give you max performance without sacrificing comfort or style. Always keep a few of these go-to staples on hand for lounging, late nights, or lunges.

100% Polyester





ATHLETIC TEES & SHORTS