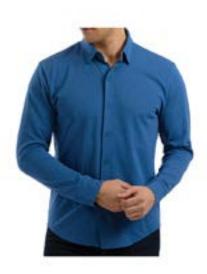

### When the hustle brings the heat, you need a shirt that can take it.

Meet the Twillory Performance Shirt: crafted from 4-Way Stretch fabric, each shirt features Coolmax moisture-wicking tech to keep you dry, and our proprietary Non-Iron treatment to keep you wrinkle free.

58% Cotton | 19% Coolmax | 18% Nylon | 5% Spandex