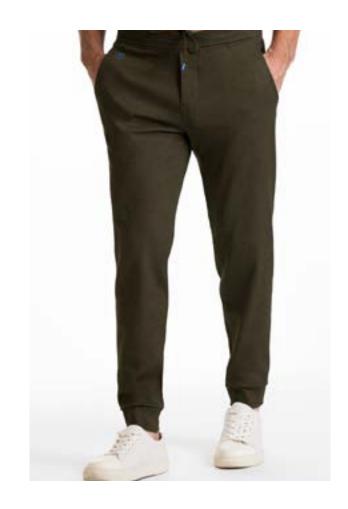

#### The perfect Jogger...

The perfect jogger goes with anything, anywhere, anytime. Shopping? Yes. Watching the game? Yes. Biking? Yep. Working? Mostly yes. Weddings? Why not. So just say "yes" to these joggers.

64% Rayon | 32% Nylon | 4% Spandex