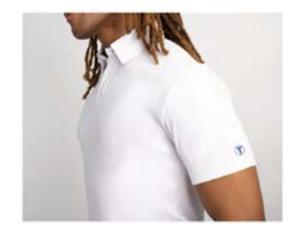

#### Polo Shirt, meet button-down style.

Featuring a perfectly-untuckable tail length and our signature "T" logo, these are the perfect evolution of a look that's always casual, but never careless.

100% Polyester