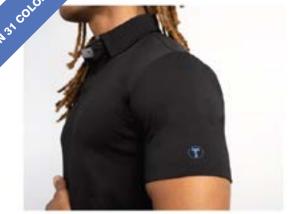

#### Polo Shirt, meet button-down style.

Featuring a perfectly-untuckable tail length and our signature "T" logo, these are the perfect evolution of a look that's always casual, but never careless.

100% Polyester