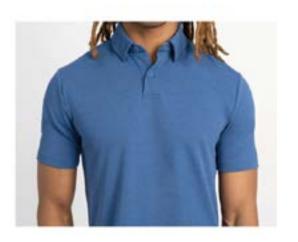

#### Polo Shirt, meet button-down style.

Featuring a perfectly-untuckable tail length and our signature "T" logo, these are the perfect evolution of a look that's always casual, but never careless.

100% Polyester