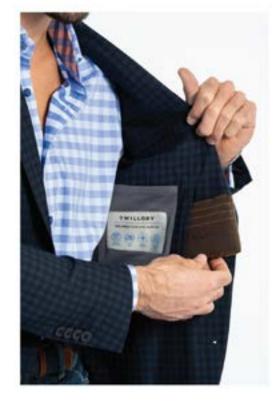

#### The Blazer of the future has arrived...

Zero hassle, all style, and then some! These have extreme stretch, don't wrinkle, NEVER need dry cleaning; just throw them in the wash as if they're a tee. Our proprietary 3D shoulder pads provide you with a structured look, and the warp-knit fabric looks professional, yet provides unmatched comfort and fit. Up for a dare? Try one on, then try to take it off...good luck!

100% Polyester

**BLUE NAVY CHECK** SKU: TFW22BZR010T

**NAVY PLUM CONTRAST** SKU: TFW22BZR014T

BLUE SKU: TSS21BZR005T

**NAVY BLUE CONTRAST** SKU: TFW22BZR013T

BLACK SKU: TFW20BZR002T

**MELANGE GREY** SKU: TFW20BZR004T