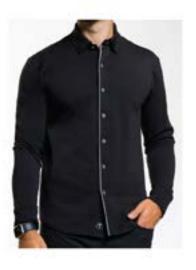

### When the hustle brings the heat, you need a shirt that can take it.

Meet the Twillory Performance Shirt: crafted from 4-Way Stretch fabric, each shirt features Coolmax moisture-wicking tech to keep you dry, and our proprietary Non-Iron treatment to keep you wrinkle free.

58% Cotton | 19% Coolmax | 18% Nylon | 5% Spandex

#### PERFORMANCE SHIRTS

ADVANCER SKU: TFW17MPF001C

MOVER SKU: TFW17MPF004C

VERSAILLES SKU: TFW22MPF140X

BOXER SKU: TEW20MPF121C

AMERICANA SKU: TFW22MPF139X

LEADER SKU: TSS19MPF006X

HUNTER SKU: TSS18MPF017X