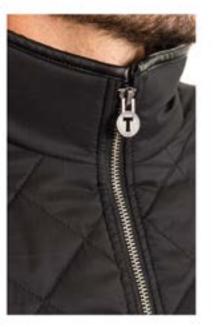

#### When the weather gets a bit nippy...

The timeless Quilted Coat you know and love, now with Performance features. Fleecelined for reliable warmth well down below 32 degrees. Where's the game changer? Check under the hood! The magnetic hood that is; whip it out in the rain and fold it back into its dedicated pocket when things clear up. Cold weather just isn't an issue anymore.

Outer Shell: 100% Polyester Microfiber Stretch Inner Lining: 100% Polyester Polar Fleece