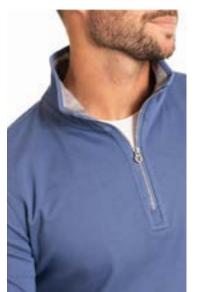

#### **QUARTER ZIPS**

#### **Built to keep you warm...**

Our performance Quarter Zip Sweater is designed to keep you warm, all while offering a snazzy layering option. Pair it with your favorite Twillory shirt and your favorite coat to keep the cold at bay!