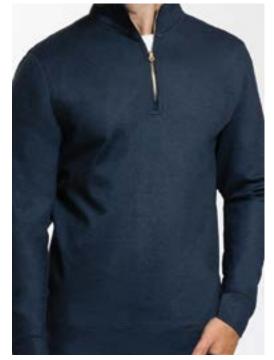

#### **QUARTER ZIPS**

#### **Built to keep you warm...**

Our performance Quarter Zip Sweater is designed to keep you warm, all while offering a snazzy layering option. Pair it with your favorite Twillory shirt and your favorite coat to keep the cold at bay!

64% Rayon | 32% Nylon | 4% Spandex