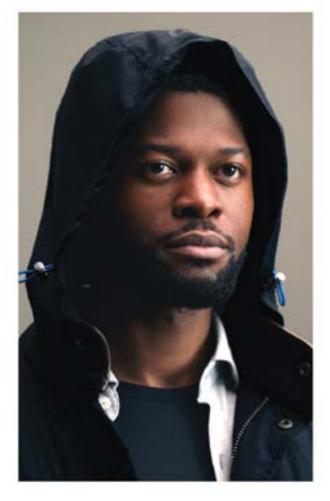

#### When the weather gets a bit nippy...

The timeless Quilted Coat you know and love, now with Performance features. Fleecelined for reliable warmth well down below 32 degrees. Where's the game changer? Check under the hood! The magnetic hood that is; whip it out in the rain and fold it back into its dedicated pocket when things clear up. Cold weather just isn't an issue anymore.