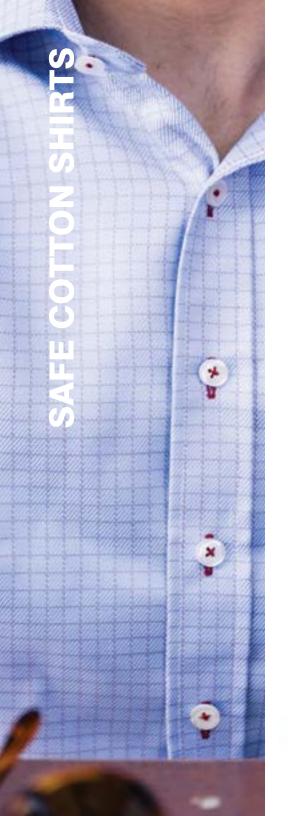

## We've engineered the world's most innovative non-iron fabric: Safe Cotton.

For years, shirting companies used a cocktail of chemicals, like formal-dehyde, to create non-iron fabrics. Our process removes wrinkles and chemicals, all while improving softness to deliver a handfeel like no other.

96% Cotton | 4% Spandex

\*

WICKER CHECK SKU: TFW22MNS008X

VENICE HOUNDSTOOTH SKU: TEW22MNS010X

BLUE TWILL SKU: TFW22MNS001X

ORANGE BLUE PIN SKU: TFW22MNS009X

CHARCOAL PINDOT SKU: TFW22MNS007X

PURPLE CASCADE SKU: TFW22MNS013X