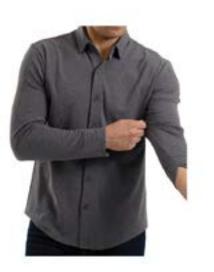

### When the hustle brings the heat, you need a shirt that can take it.

Meet the Twillory Performance Shirt: crafted from 4-Way Stretch fabric, each shirt features Coolmax moisture-wicking tech to keep you dry, and our proprietary Non-Iron treatment to keep you wrinkle free.

58% Cotton | 19% Coolmax | 18% Nylon | 5% Spandex

#### PERFORMANCE SHIRTS

ADVANCER SKU: TFW17MPF001C

MOVER SKU: TFW17MPF004C

VERSAILLES SKU: TFW22MPF140X

BOXER SKU: TEW20MPF121C

AMERICANA SKU: TFW22MPF139X

LEADER SKU: TSS19MPF006X

HUNTER SKU: TSS18MPF017X