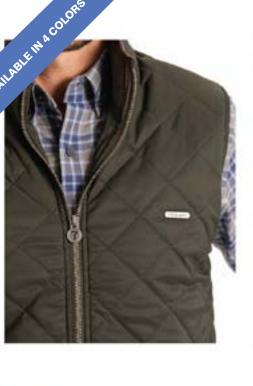

#### When the weather gets a bit nippy...

The timeless Quilted Coat you know and love, now with Performance features. Fleecelined for reliable warmth well down below 32 degrees. Where's the game changer? Check under the hood! The magnetic hood that is; whip it out in the rain and fold it back into its dedicated pocket when things clear up. Cold weather just isn't an issue anymore.

Outer Shell: 100% Polyester Microfiber Stretch Inner Lining: 100% Polyester Polar Fleece