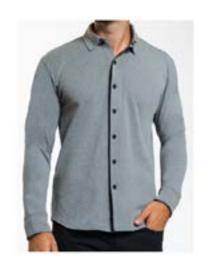

### When the hustle brings the heat, you need a shirt that can take it.

Meet the Twillory Performance Shirt: crafted from 4-Way Stretch fabric, each shirt features Coolmax moisture-wicking tech to keep you dry, and our proprietary Non-Iron treatment to keep you wrinkle free.

58% Cotton | 19% Coolmax | 18% Nylon | 5% Spandex

#### PERFORMANCE SHIRTS

ADVANCER SKU: TFW17MPF001C

MOVER SKU: TFW17MPF004C

VERSAILLES SKU: TFW22MPF140X

BOXER SKU: TEW20MPF121C

AMERICANA SKU: TFW22MPF139X

LEADER SKU: TSS19MPF006X

HUNTER SKU: TSS18MPF017X