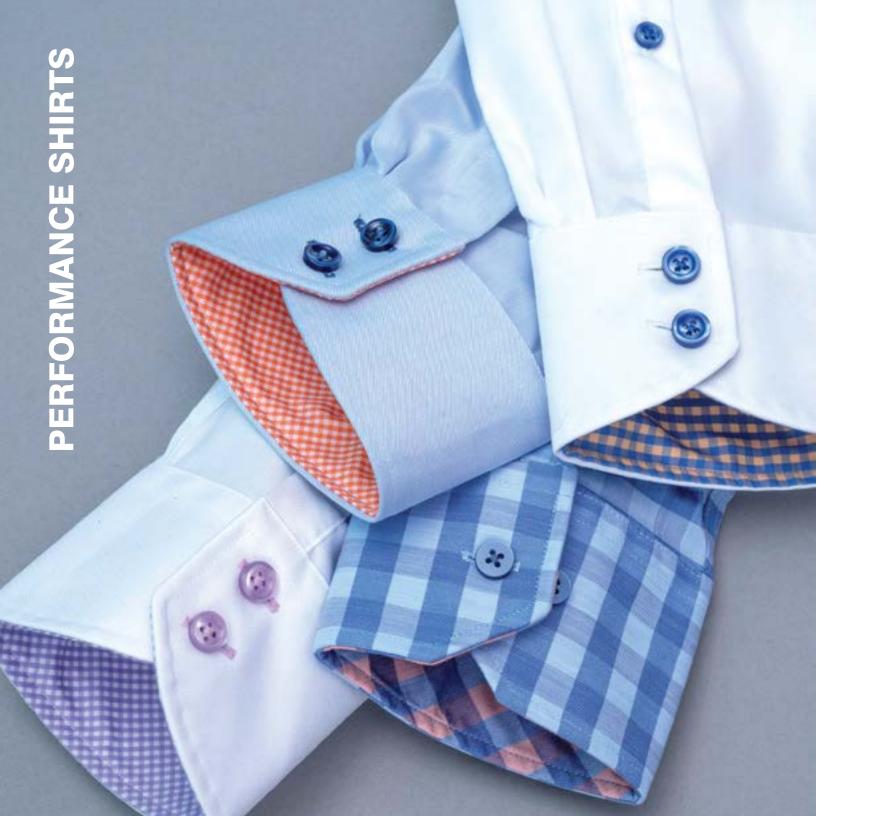

### When the hustle brings the heat, you need a shirt that can take it.

Meet the Twillory Performance Shirt: crafted from 4-Way Stretch fabric, each shirt features Coolmax moisture-wicking tech to keep you dry, and our proprietary Non-Iron treatment to keep you wrinkle free.

58% Cotton | 19% Coolmax | 18% Nylon | 5% Spandex

#### PERFORMANCE SHIRTS

ADVANCER SKU: TFW17MPF001C

MOVER SKU: TFW17MPF004C

VERSAILLES SKU: TFW22MPF140X

BOXER SKU: TEW20MPF121C

AMERICANA SKU: TFW22MPF139X

LEADER SKU: TSS19MPF006X

HUNTER SKU: TSS18MPF017X