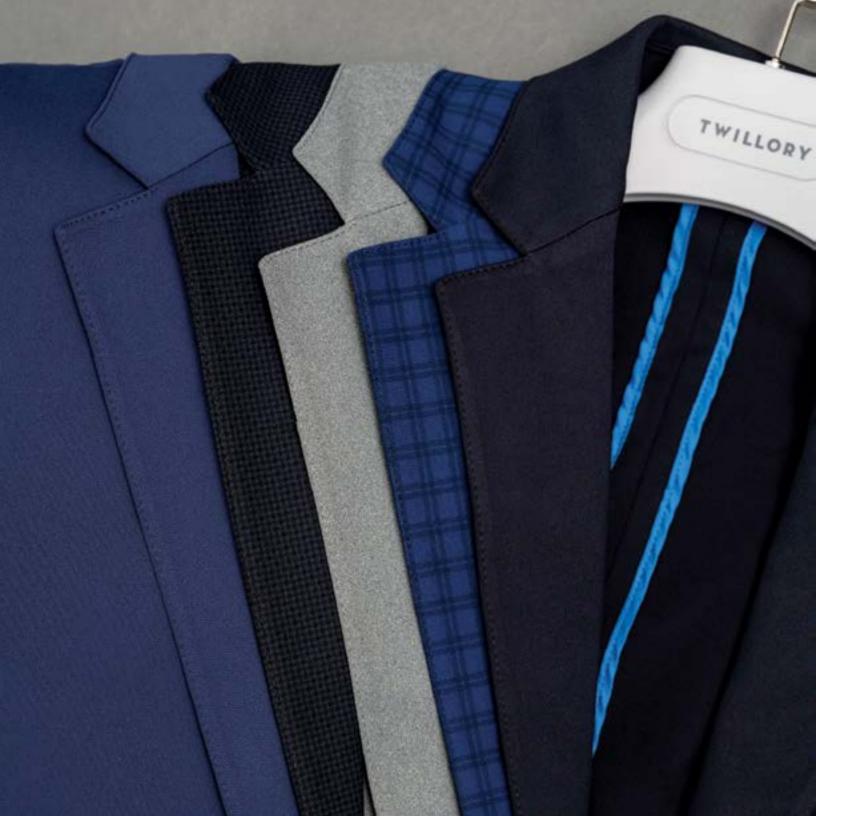

#### The Blazer of the future has arrived...

Zero hassle, all style, and then some! These have extreme stretch, don't wrinkle, NEVER need dry cleaning; just throw them in the wash as if they're a tee. Our proprietary 3D shoulder pads provide you with a structured look, and the warp-knit fabric looks professional, yet provides unmatched comfort and fit. Up for a dare? Try one on, then try to take it off...good luck!

100% Polyester

**BLUE NAVY CHECK** SKU: TFW22BZR010T

**NAVY PLUM CONTRAST** SKU: TFW22BZR014T

BLUE SKU: TSS21BZR005T

**NAVY BLUE CONTRAST** SKU: TFW22BZR013T

BLACK SKU: TFW20BZR002T

**MELANGE GREY** SKU: TFW20BZR004T