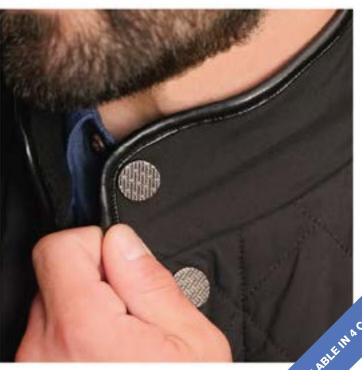

#### When the weather gets a bit nippy...

The timeless Quilted Coat you know and love, now with Performance features. Fleecelined for reliable warmth well down below 32 degrees. Where's the game changer? Check under the hood! The magnetic hood that is; whip it out in the rain and fold it back into its dedicated pocket when things clear up. Cold weather just isn't an issue anymore.