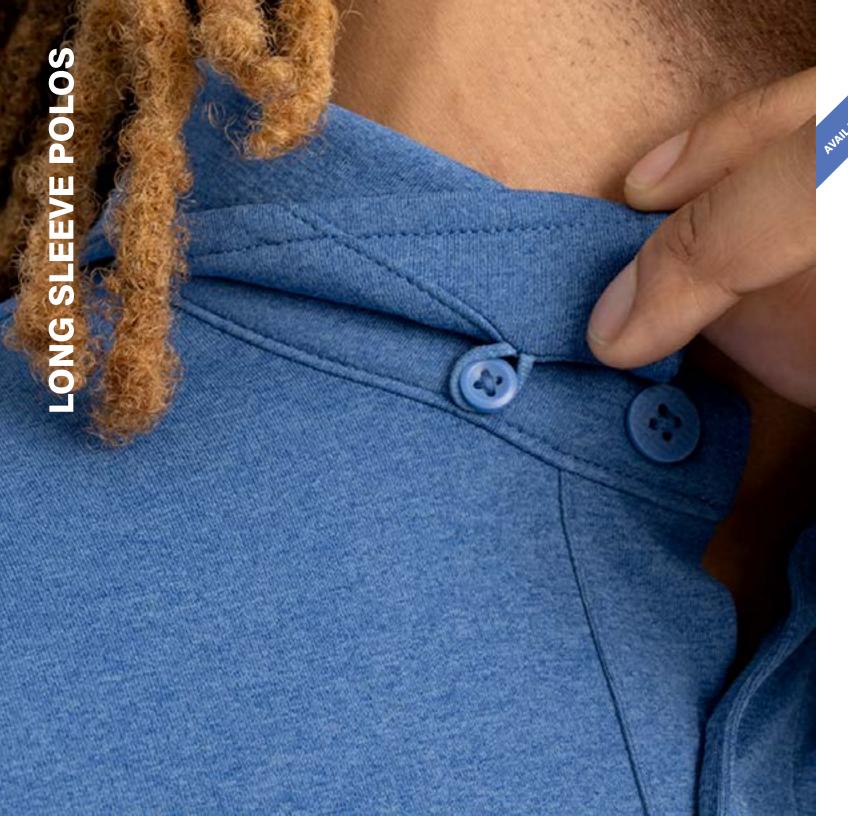

#### Polo Shirt, meet button-down style.

Featuring a perfectly-untuckable tail length and our signature "T" logo, these are the perfect evolution of a look that's always casual, but never careless.

100% Polyester

#### LONG SLEEVE BUTTON DOWN POLOS

NAVY SKU: TFW21AES004T

TWILIGHT SKU: TFW22AES015T

WHITE SKU: TFW21AES002T

BLACK SKU: TFW21AES001T

BLUE DIAMOND SKU: TFW22AES016T

NAVY PINDOT SKU: TSS22AES011T

POWDER BLUE SKU: TFW22AES017T