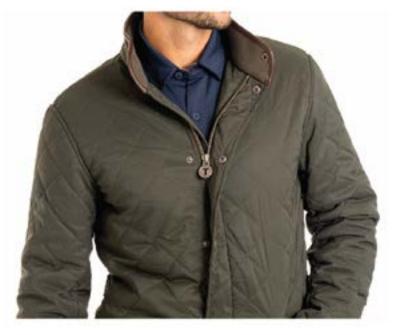

#### When the weather gets a bit nippy...

The timeless Quilted Coat you know and love, now with Performance features. Fleecelined for reliable warmth well down below 32 degrees. Where's the game changer? Check under the hood! The magnetic hood that is; whip it out in the rain and fold it back into its dedicated pocket when things clear up. Cold weather just isn't an issue anymore.

Outer Shell: 100% Polyester Microfiber Stretch Inner Lining: 100% Polyester Polar Fleece