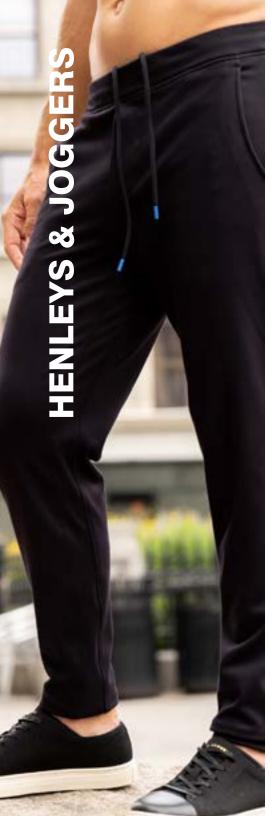

#### The perfect Jogger...

The perfect jogger goes with anything, anywhere, anytime. Shopping? Yes. Watching the game? Yes. Biking? Yep. Working? Mostly yes. Weddings? Why not. So just say "yes" to these joggers.

64% Rayon | 32% Nylon | 4% Spandex