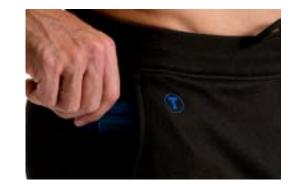

eather just isn't an issue anymore.

Outer Shell: 100% Polyester Microfiber Stretch Inner Lining: 100% Polyester Polar Fleece







#### **QUARTER ZIPS**







#### **Built to keep you warm...**

Our performance Quarter Zip Sweater is designed to keep you warm, all while offering a snazzy layering option. Pair it with your favorite Twillory shirt and your favorite coat to keep the cold at bay!

64% Rayon | 32% Nylon | 4% Spandex







#### **CREWNECKS & BOMBER SWEATERS**

#### Comfort & Function meet again...

Our Crewneck Sweater is a Menswear staple, with our signature Performance fabric and details like hidden pockets. And don't skip out on our Bomber Sweater-you can always rely on it to complete your look.

64% Rayon | 32% Nylon | 4% Spandex







**TWILLORY ATHLEISURE** 





















#### The perfect Jogger...

The perfect jogger goes with anything, anywhere, anytime. Shopping? Yes. Watching the game? Yes. Biking? Yep. Working? Mostly yes. Weddings? Why not. So just say "yes" to these joggers.

64% Rayon | 32% Nylon | 4% Spandex

#### LONG // SHORT SLEEVE PERFORMANCE TEES

















The Twillory Athleisure line goes with anything, anywhere, anytime. Working out or working in, these tees give you max performance without sacrificing comfort or style. Always keep a few of these go-to staples on hand for lounging, late nights, or lunges.

100% Polyester





ATHLETIC TEES & SHORTS