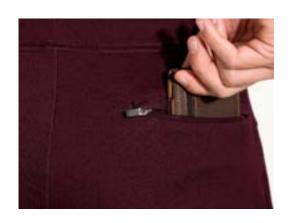

ther just isn't an issue anymore.

Outer Shell: 100% Polyester Microfiber Stretch Inner Lining: 100% Polyester Polar Fleece







#### **QUARTER ZIPS**







#### **Built to keep you warm...**

Our performance Quarter Zip Sweater is designed to keep you warm, all while offering a snazzy layering option. Pair it with your favorite Twillory shirt and your favorite coat to keep the cold at bay!

64% Rayon | 32% Nylon | 4% Spandex







#### **CREWNECKS & BOMBER SWEATERS**

#### Comfort & Function meet again...

Our Crewneck Sweater is a Menswear staple, with our signature Performance fabric and details like hidden pockets. And don't skip out on our Bomber Sweater-you can always rely on it to complete your look.

64% Rayon | 32% Nylon | 4% Spandex







**TWILLORY ATHLEISURE** 





















#### The perfect Jogger...

The perfect jogger goes with anything, anywhere, anytime. Shopping? Yes. Watching the game? Yes. Biking? Yep. Working? Mostly yes. Weddings? Why not. So just say "yes" to these joggers.

64% Rayon | 32% Nylon | 4% Spandex

#### LONG // SHORT SLEEVE PERFORMANCE TEES

















The Twillory Athleisure line goes with anything, anywhere, anytime. Working out or working in, these tees give you max performance without sacrificing comfort or style. Always keep a few of these go-to staples on hand for lounging, late nights, or lunges.

100% Polyester





ATHLETIC TEES & SHORTS