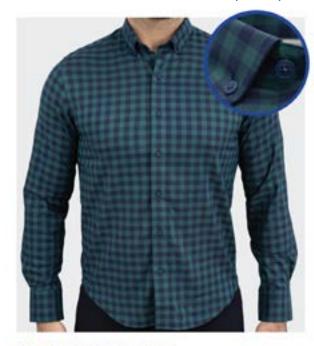

HOLDER SKU: TFW19MPF072C

CLOSER // ROYAL BLUE SKU: TFW19MPF089X

CHANGER // SKULL SKU: TFW22MPF143X

CHANGER // BLACK SKULL SKU: TFW22MPF145X

CHANGER // BLUE SKULL SKU: TFW22MPF144X

SKY CHECK SKU: TFW22MNS004X