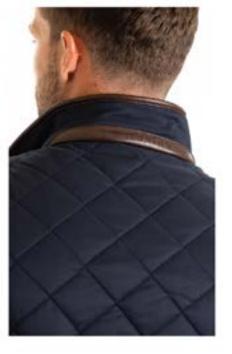

#### When the weather gets a bit nippy...

The timeless Quilted Coat you know and love, now with Performance features. Fleecelined for reliable warmth well down below 32 degrees. Where's the game changer? Check under the hood! The magnetic hood that is; whip it out in the rain and fold it back into its dedicated pocket when things clear up. Cold weather just isn't an issue anymore.

Outer Shell: 100% Polyester Microfiber Stretch Inner Lining: 100% Polyester Polar Fleece